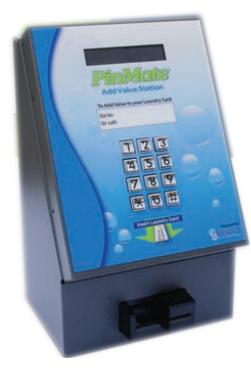

#### The PinMate Experience

Increase the usage of your laundry facility and boost sales by freeing residents from the hassle of searching for coins or bills. Coinamatic's PinMate Add Value Station is a low-cost, user friendly solution for adding value to smart cards. Residents can easily add value to their smart card online using their home or work computer and a valid MasterCard or VISA credit card or Interac Online.

#### **Features & Benefits**

- Completely cashless reduces theft and vandalism
- Adds value to existing smart cards
- Simple operation directed by web interface, and use of keypad on PinMate's Add Value Station
- No phone line required
- Facilitates on-site refunds
- Lightweight unit mounts to any surface
- Available in English and French

## Specifications for PinMate Add Value Station

| Model            | PinMate                                                    |
|------------------|------------------------------------------------------------|
| Function         | Adds value to smart cards with a one time use pin number   |
| Part Number      | 5360-AVS-F                                                 |
| Housing Material | Metal                                                      |
| Voltage          | 125V AC                                                    |
| Height           | 11"                                                        |
| Width            | 7"                                                         |
| Depth            | 5"                                                         |
| Mounting         | Surface Wall Mount                                         |
| Net Weight       | 5.56 lbs.                                                  |
| Colour           | Black Metal Cabinet with Full-Colour Instructional Overlay |