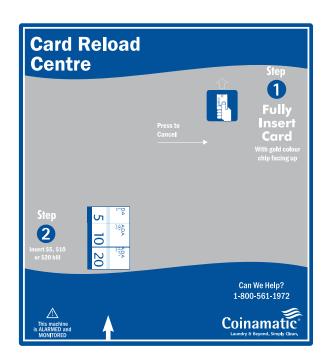

#### The MiniMate Card Reload Centre Experience

Coinamatic's smart card program can be a valuable resident amenity. Residents use a conveniently located Cash to Card Reload Centre to load their smart cards with \$5, \$10 or \$20. This value can be spent in Coinamatic activated laundry equipment.

#### **Features & Benefits**

- Fits Anywhere compact design available in wall mount or pedestal mount applications
- Dependable- Service issues are minimized
- Full Audit
- Enhanced Security System includes vibration, door switch and siren
- Easy to Use simple graphic instructions available in English or French

#### **Benefits to Residents**

- Convenient
- No service fee
- Creates a safer laundry environment by removing coins from the laundry room
- Easy to use and purchase a card (optional)