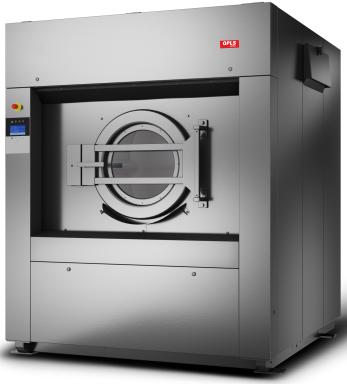

## ON-PREMISES SOFTMOUNT WASHER EXTRACTOR

**PYN230** 

230lb

## **FEATURES**

- Freestanding, high spin, 350 G-Force
- Stainless steel top, front, and side panels
- · Stainless steel cylinder and tub
- XControl+ fully programmable control
- · Up front five cup soap hopper
- · Large dual drain valves
- Large door opening for easy loading and unloading
- SuperWash \* perforated lifting ribs create more mechanical action
- SuperEco washing programs significantly reduce water and electricity consumption
- Warranty: First three years on all parts;
   First five years frame and cylinder shaft assembly; First five years on cylinder bearings and bearing seals (parts only)