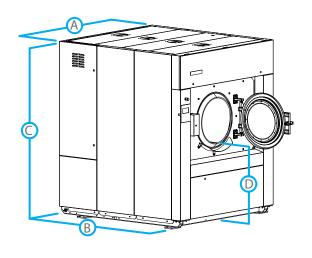

| DIN | IENSIONS W/ TILT               | PYN230          |
|-----|--------------------------------|-----------------|
| Α.  | OVERALL WIDTH - in (mm)        | 75.59<br>(1920) |
| В.  | OVERALL DEPTH - in (mm)        | 80.98<br>(2057) |
| C.  | OVERALL HEIGHT - in (mm)       | 86.30<br>(2192) |
| D.  | DOOR BOTTOM TO FLOOR - in (mm) | 33.74<br>(857)  |

| DIM | ENSIONS W/O TILT               | PYN230          |
|-----|--------------------------------|-----------------|
| A.  | OVERALL WIDTH - in (mm)        | 70.47<br>(1790) |
| В.  | OVERALL DEPTH - in (mm)        | 78.94<br>(2005) |
| C.  | OVERALL HEIGHT - in (mm)       | 81.10<br>(2060) |
| D.  | DOOR BOTTOM TO FLOOR - in (mm) | 33.74<br>(857)  |