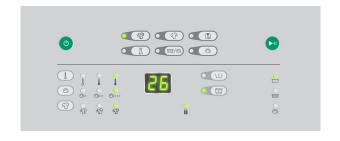

Electronic homestyle control is designed for durability and easy operation with attractive selection buttons and cycle status indicator lights.