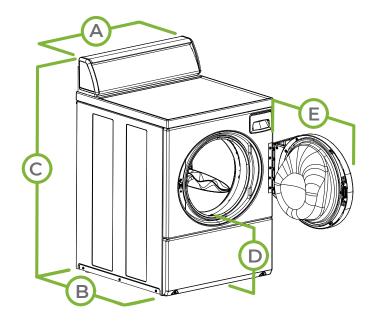

| MODELS          |  |  |
|-----------------|--|--|
| YFNE5RSP115CW01 |  |  |

| Α. | OVERALL WIDTH - in (mm)        | 26.875 (683) |
|----|--------------------------------|--------------|
| В. | OVERALL DEPTH - in (mm)        | 27.73 (704)  |
| C. | OVERALL HEIGHT - in (mm)       | 43 (1092)    |
| D. | FLOOR TO DOOR OPENING -in (mm) | 14.6 (371)   |
| E. | DOOR SWING - in (mm)           | 24.06 (611)  |