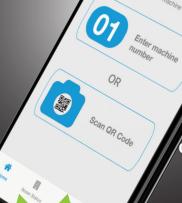

Once you are ready, using your Coinamatic CP mobile app, enter the machine number you wish to use. This is the number displayed on the card reader i.e. 21.

A pop up message will display the vend price and machine number. Tap OK on the app. You will see a processing message. Press the machine start button. The funds will be deducted from your mobile account balance.