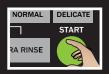

Once you are ready, using your Coinamatic CP mobile app, enter the machine number you wish to use. This is the number displayed on the card reader i.e. 21.

A pop up message will display the vend price and machine number. Tap OK on the app. You will see a processing message. Press the machine start button. The funds will be deducted from your mobile account balance.