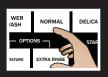

#### HOW DO I USE THE APP TO START THE MACHINE?

You simply load your laundry into an available machine. Place liquid detergent in the dispenser (if using the washer) and select desired cycle on the machine.